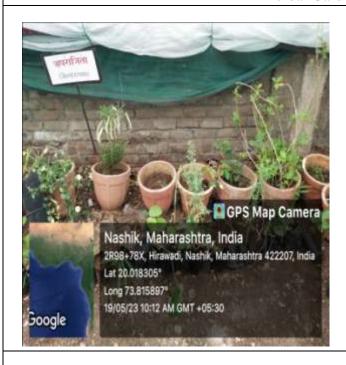

Kamal Nagar, Hirawadi, Panchavati, Nashik - 422 003. | Tel.: (0253) 2621565 (College) | (Hosp.) 2518548 Fax : (0253) 2621638 ● E-mail : ssamnsk@gmail.com ● website : www.ssam.in

8.1.5: The institution has taken adequate measures to develop and maintain Herbal Garden in terms of the number of species and plants.





#### Herbal Garden Entrance







Kamal Nagar, Hirawadi, Panchavati, Nashik - 422 003. | Tel.: (0253) 2621565 (College) | (Hosp.) 2518548 Fax : (0253) 2621638 ● E-mail : ssamnsk@gmail.com ● website : www.ssam.in





### Herbal Garden





Demonstration Room at Shree Saptashrungi Ayurved Mahavidyalaya & Hospital, Nashik



Kamal Nagar, Hirawadi, Panchavati, Nashik - 422 003. | Tel.: (0253) 2621565 (College) | (Hosp.) 2518548 Fax : (0253) 2621638 ● E-mail : ssamnsk@gmail.com ● website : www.ssam.in





#### Herbal Garden





Herbal Garden



Kamal Nagar, Hirawadi, Panchavati, Nashik - 422 003. | Tel.: (0253) 2621565 (College) | (Hosp.) 2518548 Fax : (0253) 2621638 ● E-mail : ssamnsk@gmail.com ● website : www.ssam.in





#### Green House - Herbal Garden





Herbal Garden