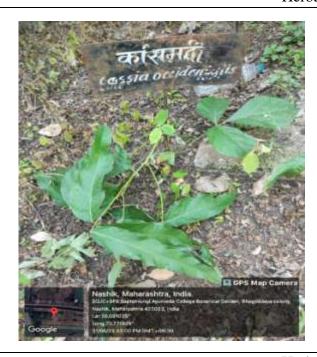

### Herbal Garden

Demonstration Room at Shree Saptashrungi Ayurved Mahavidyalaya & Hospital, Nashik

Kamal Nagar, Hirawadi, Panchavati, Nashik - 422 003. | Tel.: (0253) 2621565 (College) | (Hosp.) 2518548 Fax : (0253) 2621638 ● E-mail : ssamnsk@gmail.com ● website : www.ssam.in

#### Herbal Garden

Herbal Garden

Kamal Nagar, Hirawadi, Panchavati, Nashik - 422 003. | Tel.: (0253) 2621565 (College) | (Hosp.) 2518548 Fax : (0253) 2621638 ● E-mail : ssamnsk@gmail.com ● website : www.ssam.in